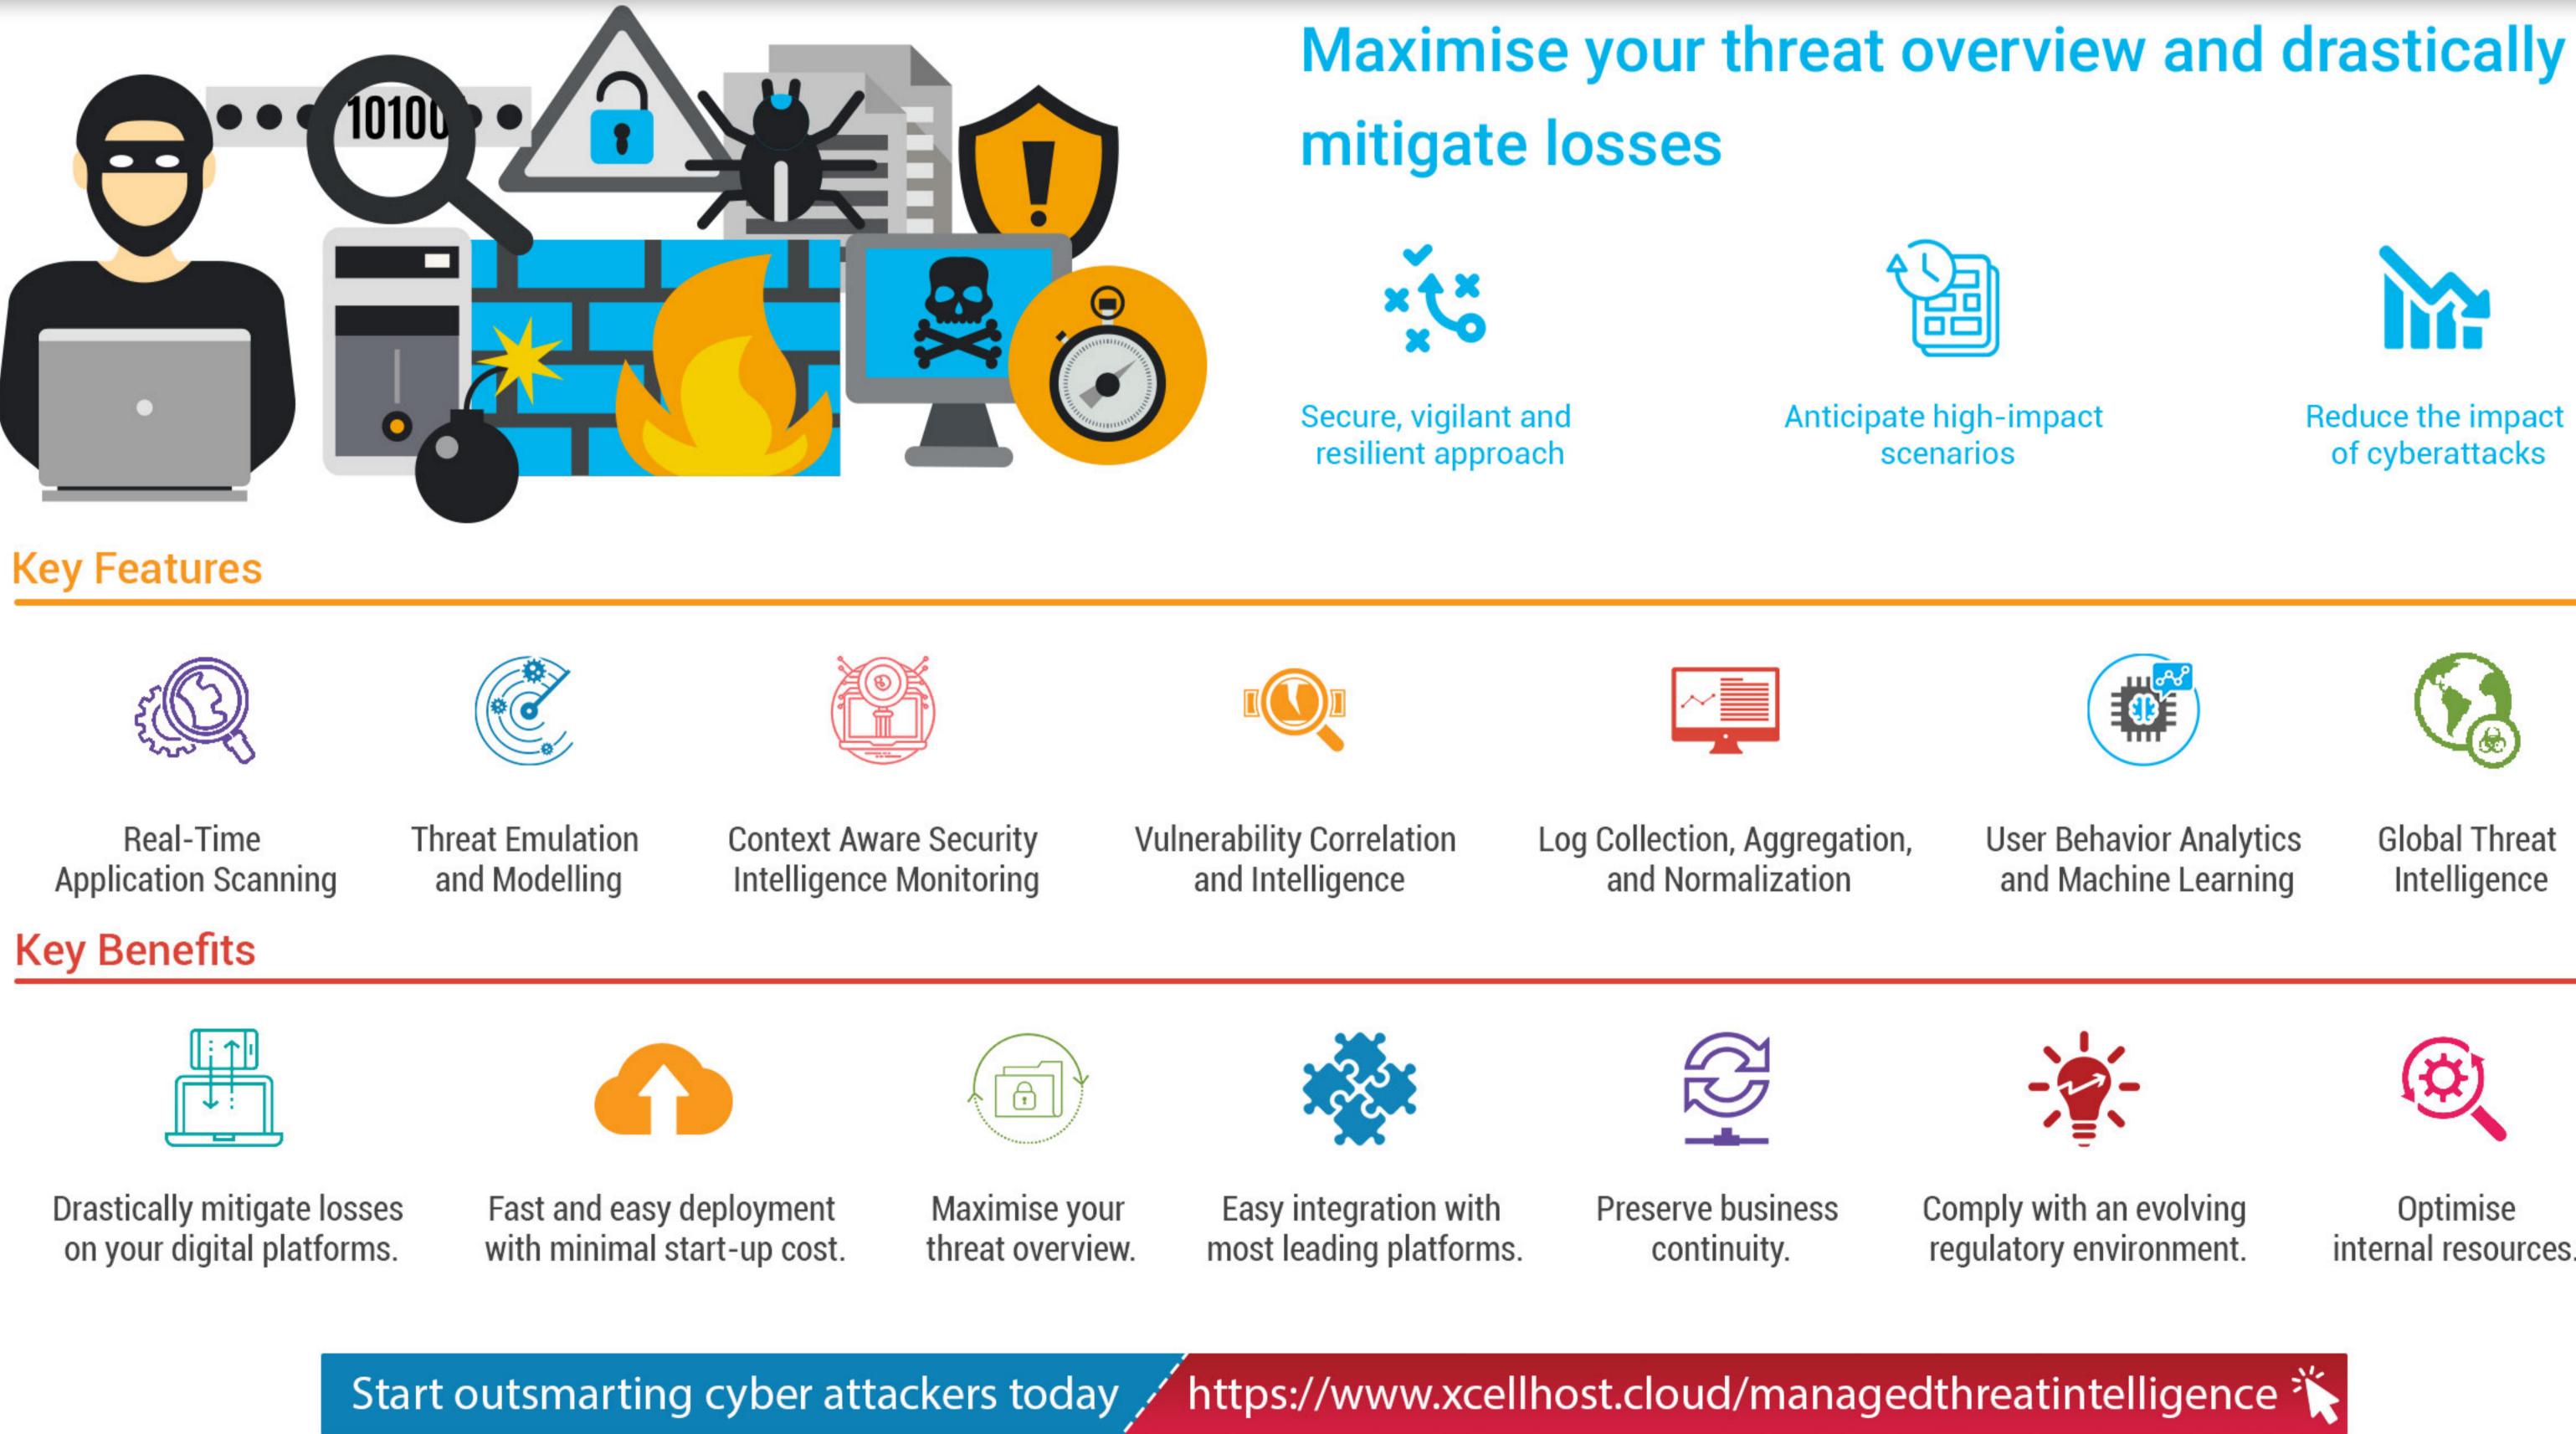

# Managed Threat Intelligence (MTI)

Secure Cloud Services for your online business since 1999. .Reliable .Secure .Speed .Scalable .Manageable .Compliant

www.xcellhost.cloud

sales@xcellhost.cloud

Reduce the impact of cyberattacks

Global Threat Intelligence

Optimise internal resources.